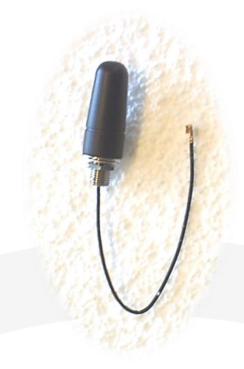

## Ex-it 2400 MHF 28

Antenna covering the ISM band from 2400 to 2485 MHz. The antenna has U.FL (MHF) connector on cable and the antenna has a thread with a nut and washer for firm mounting on various thickness of metal.

| Summary     |                                      |
|-------------|--------------------------------------|
| Part number | PRO-EX-296                           |
| Frequency   | 2400 - 2485 MHz                      |
| VSWR        | < 3:1 (on ProAnt demo<br>box)        |
| Gain:       | Max 3 dBi                            |
| Height:     | 28 mm, excluding cable and thread.   |
| Connection: | MHF (U.FL) connector on 100 mm cable |
| Width:      | 12 mm                                |
| Temperature | -40 to +85° C                        |
|             |                                      |