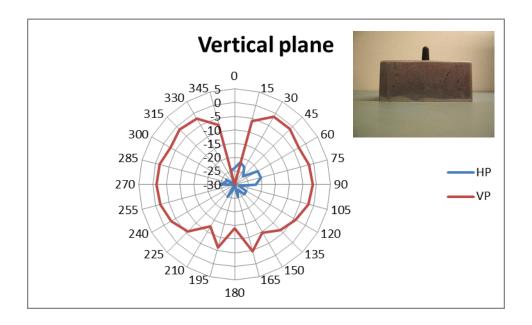

## Performance

*Note: The performance is measured on a 120mm x 95mm x 50mm aluminum box. Subject to change without notice.* 

Proant AB • www.proant.se • info@proant.se