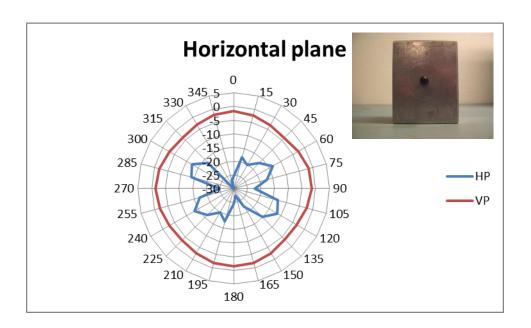

## Performance

*Note: The performance is measured on a 120mm x 95mm x 50mm aluminum box. Subject to change without notice.* 

Proant AB • www.proant.se • info@proant.se